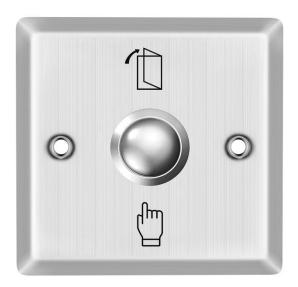

# **OEP-GM5 Door Exit Button**

### Overview

OEP-GM5 door exit button is one of the most frequently used important components in the access control system, with hundreds of millions of people using it to open doors every day around the world. It can be widely used in access control scenarios in finance, telecom, supermarket, hotel, government, school, airport, factory, public security, justice, safe city, etc.

### **Features**

- Professional circuit design, no mechanical failure.
- Elegant appearance.
- Made of fire-proof and flame-retardant materials, easy to install.
- 500,000 fatigue tests, reliable and durable.