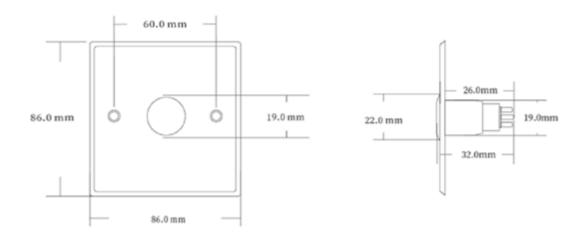

# **Specifications**

| Parameter             | Description                                                     |
|-----------------------|-----------------------------------------------------------------|
| Material              | Stainless steel casing                                          |
| Dimensions            | 86*86*32mm                                                      |
| Operating voltage     | DC12V                                                           |
| Operating environment | Operating temperature: -30°C to +60°C, operating humidity: ≤95% |
| Weight                | 0.1kg                                                           |
| Attestation           | CE/FCC/ROHS                                                     |

## **Dimensions**